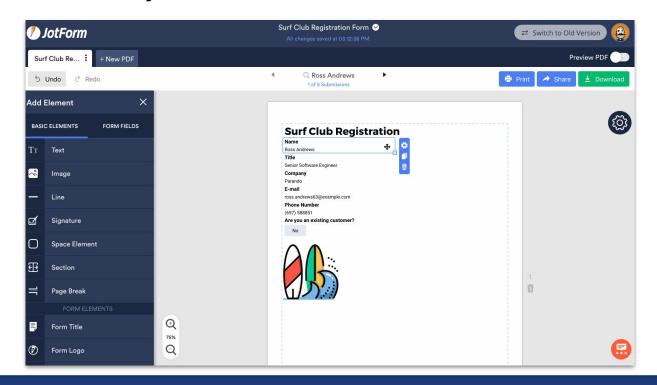

ission data will automatically use this same design every time.

#### **Drag and Drop**

Working with PDF Editor requires zero technical skill. Elements can be added and moved using JotForm's drag and drop interface to create a professional-looking design.

#### **Electronic Signatures**

Accept electronic signatures whenever someone fills out an online form. No printing or scanning required.

## Key features and benefits

#### Make a Fillable PDF

A special online PDF form that sends response data to straight to a user's JotForm inbox.

#### **Custom Branding**

Documents can be customized with colors and graphics to match a company's brand.

#### **Storage and Sharing**

PDF documents are easy to store and share.

## How it works - Easy Drag and Drop



## How it works - Style Elements



## How it works - Upload Image / Logo



## How it works - One design for all submissions



## How it works - More than 100 Templates



# How it works - Share with no hassle







Watch Video https://www.youtube.com/watch?v=X EniiLxg31M Try Yourself https://www.jotform.com/pdf-editor/new

#### **JotForm Customers and Partners**

Customers



|                                                                                        | v it look                                                                                                                                                                                                                              | S                                                                             | -