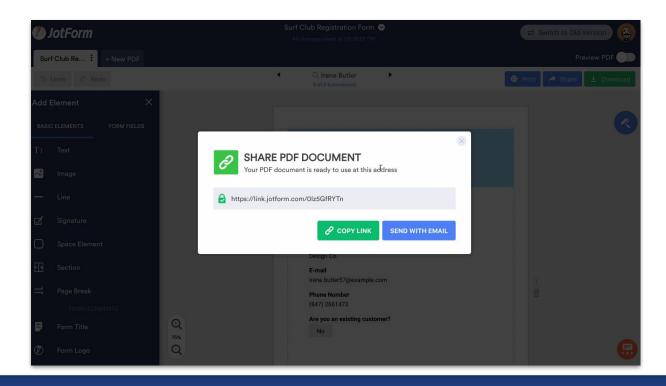

# How it works - Share with no hassle

Watch Video https://www.youtube.com/watch?v=X EniiLxg31M Try Yourself https://www.jotform.com/pdf-editor/new

#### **Storage and Sharing**

PDF documents are easy to store and share.