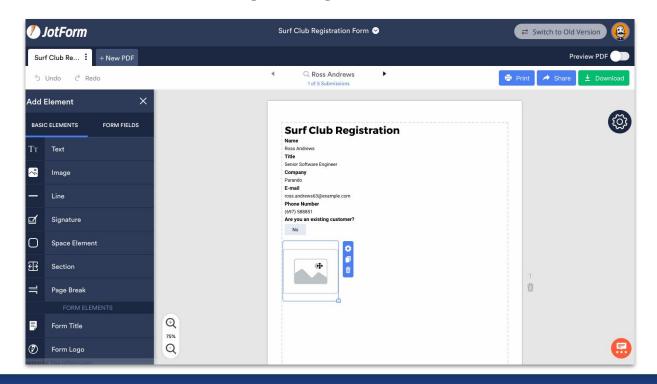

ame design every time.

#### **Drag and Drop**

Working with PDF Editor requires zero technical skill. Elements can be added and moved using JotForm's drag and drop interface to create a professional-looking design.

#### **Electronic Signatures**

Accept electronic signatures whenever someone fills out an online form. No printing or scanning required.

## Key features and benefits

#### Make a Fillable PDF

A special online PDF form that sends response data to straight to a user's JotForm inbox.

#### **Custom Branding**

Documents can be customized with colors and graphics to match a company's brand.

#### **Storage and Sharing**

PDF documents are easy to store and share.

## How it works - Easy Drag and Drop



## How it works - Style Elements



## How it works - Upload Image / Logo



## How it works - One design for all submissions



## How it works - More than 100 Templates



# How it works - Share with no hassle







Watch Video https://www.youtube.com/watch?v=X EniiLxg31M Try Yourself https://www.jotform.com/pdf-editor/new

#### **JotForm Customers and Partners**

Customers



|                                                                                        | v it look                                                                                                                                                                                                                              | S                                                                             | -