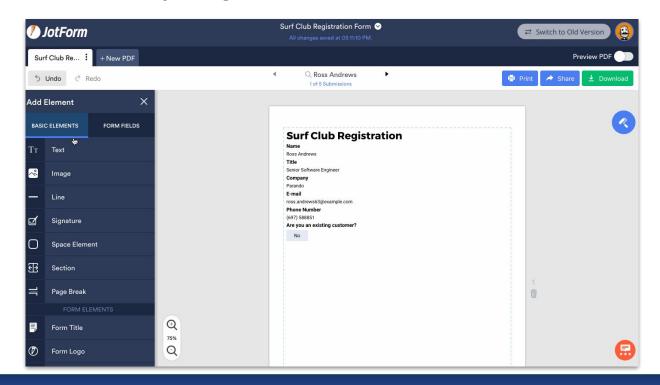

## How it works - Easy Drag and Drop

## How it works - Style Elements

## How it works - Upload Image / Logo

## How it works - One design for all submissions

## How it works - More than 100 Templates

# How it works - Share with no hassle

Watch Video https://www.youtube.com/watch?v=X EniiLxg31M Try Yourself https://www.jotform.com/pdf-editor/new