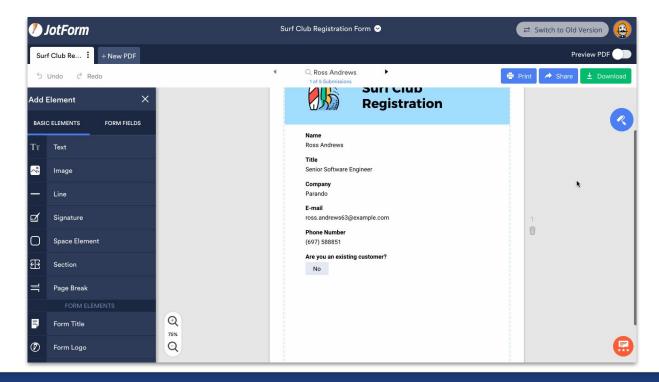

#### **Custom Branding**

Documents can be customized with colors and graphics to match a company's brand.

## How it works - One design for all submissions