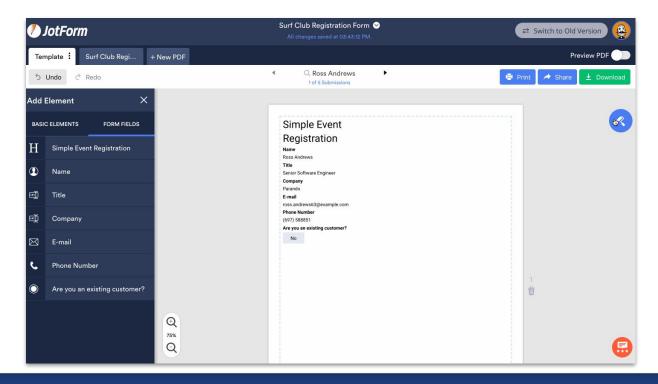

## How it works - Easy Drag and Drop

## How it works - Style Elements

## How it works - Upload Image / Logo

## How it works - One design for all submissions

## How it works - More than 100 Templates

# How it works - Share with no hassle

Watch Video https://www.youtube.com/watch?v=X EniiLxg31M Try Yourself https://www.jotform.com/pdf-editor/new